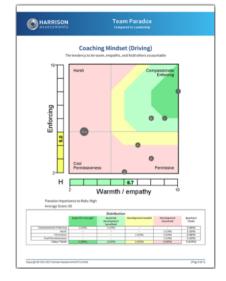

#### **Team Paradox Analysis**

Harrison Assessment's Paradox Theory reveals team dynamics in a way that has never before been possible, enabling individual team members to understand how their own behaviours contribute to or obstruct team objectives. Reports provide a step-by-step plan in which each team member can make adjustments to improve team performance.

The Harrison's Team Paradox Analysis provides a dynamic team building tool to:

- Create effective interactions to enhance team performance
- Discover the strengths and challenges of a team including team decision-making potential
- · Identify the best roles for team members
- Assess the potential and causes for cooperation or conflict
- Establish clear guidelines and processes for effective interactions
- Reveal blind-spots that may undermine performance

Team members are highlighted by a letter and displayed in conjunction with all other team members. The manager can be displayed in a different colour. This diagnostic analysis creates an accurate view of how team members interact to enable or inhibit team effectiveness.

By applying the analysis to the 12 sets of paradoxical traits used in the Harrison Team diagnostic analysis, you will foster actions to accelerate team performance.