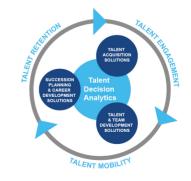

# **Harrison Talent Life Cycle Solutions**

Harrison Assessments uses predictive analytics to help organizations acquire, develop, lead and engage their talent. This comprehensive Talent Decision Analytics provides the intelligence needed throughout the talent life cycle to build effective teams and develop, engage and retain key talent. Contact us to learn how we help organizations make great decisions.