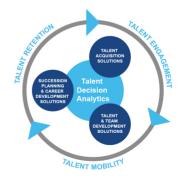

### **Harrison Talent Life Cycle Solutions**

Harrison Assessments uses predictive analytics to help organizations acquire, develop, lead and engage their talent. This comprehensive Talent Decision Analytics provides the intelligence throughout the talent life cycle to build effective teams, develop, engage and retain key talent. Contact us to learn more how we help organizations make great decisions.