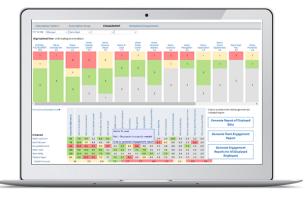

### **Online Interactive Dashboards**

Harrison Assessments' Organizational Analytics solution enables you to inspire a **culture of engagement, retain key talent,** and **build the behavioural competence** that drives high performance. Our online interactive dashboards for **Engagement and Behavioural Competencies** allow you to easily identify development areas using the traffic light colour scheme. Select groups to analyse by department, team, or manager using **customizable tags** and easily generate reports. The **Organizational View** allows you to view group trends while the **Individual View** allows you to drill down to each employees' key factors.

#### **Engagement Analytics**

Engagement Analytics measures one's **employment expectations** and the degree to which they believe their expectations are **being fulfilled.** The Organizational View for Engagement bar chart shows **18 engagement factors** ranked from left to right, according to importance given by employees. A **traffic light colour scheme** allows you to view the degree to which each expectation is fulfilled.

The Individual View for Engagement allows you to easily identify areas of concern for each employee in the selected group.

- Retain top talent by understanding what is important to individuals and groups
- Make performance reviews comfortable and productive for everybody
- Create engagement strategies for all levels of the organization
- Develop leaders' capability to engage and retain top talent
- Generate detailed individual and team engagement reports
- Track engagement year-by-year