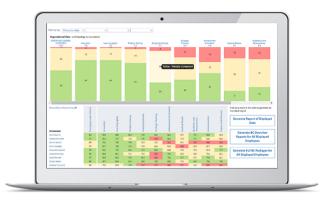

## **Behavioural Competency Analytics**

Behavioural Competency Analytics enables you to **build the behavioural competence that drives high performance.** It measures your employee's competency levels across **leadership, emotional intelligence, remote working,** and **collaboration.** You can even **map your own** organization's competencies and include them in the system. This data enables you to target development on both a group and an individual level. These **behaviours influence your ability to execute strategy.** 

- Assess your organizational culture and discover risk areas
- Measure Senior and Emerging Leadership, Emotional Intelligence, Collaborative, Remote Worker and Remote Manager competencies from the Harrison library
- Incorporate your own custom behavioural competencies
- Develop competencies for individuals, teams, departments, and organizational level
- Gain insight into the specific set of behaviours that impact each competency
- Implement actionable development plans that provide guidance and generate enthusiasm